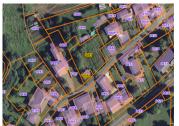

## DESCRIPTION

Parcel of land with building permission. Three garages to the front

Land parcels highlighted on photo seven on the advert

Well maintained village with shop / bar / cafe and post office.

Fifteen minutes from Confolens
Forty five minutes from Limoges airport