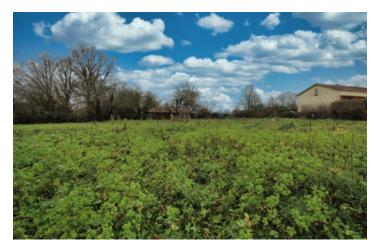

#### Constructible land for sale. Water, electric and mains drainage nearby

## INFORMATION

Town: Oradour-Fanais

Department: Charente

Bed: 0

Bath: 0

Floor: 0 m2

Plot Size: I 147 m2

## DESCRIPTION

Parcel of land with building permission. Three garages to the front

Land parcels highlighted on photo seven on the advert

Well maintained village with shop / bar / cafe and post office.

Fifteen minutes from Confolens
Forty five minutes from Limoges airport