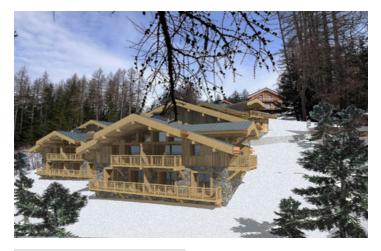

#### A high quality, 3 bedroom new build chalet for sale in the exclusive hamlet of Plangagnant in La Plagne.

# IN BRIEF

This is Chalet IA, a new build, 3 bedroom chalet on 3 levels, offering 95,68m2 of accommodation, a garage of approx 36m2, 2 balconies and a "local technique" for storage. This chalet is NOT a leaseback property so there are no restrictions on personal use. This development, "Les Chalets de la Vallee Secrete" comprises 4 chalet buildings ,each split into two half chalets, thus a total of 8 properties in total. A fabulous,New Build, luxury development

### DESCRIPTION

This new build, luxury chalet development is in Plangagnant, la Plagne known locally as "The Nice of La Plagne" because of the sunshine. Access to the slopes is via the La Roche chairlift an approx 2 minute drive away, though Plangagnant is on a popular off piste ski route and a "navette" service links Plangagnant to the rest of high altitude La Plagne.