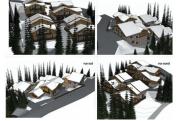

# IN BRIEF

This is Chalet IA, a new build, 3 bedroom chalet on 3 levels, offering 95,68m2 of accommodation, a garage of approx 36m2, 2 balconies and a "local technique" for storage. This chalet is NOT a leaseback property so there are no restrictions on personal use. This development, "Les Chalets de la Vallee Secrete" comprises 4 chalet buildings ,each split into two half chalets, thus a total of 8 properties in total. A fabulous,New Build, luxury development

La Plagne, Paradiski; one of the world's great ski areas.

A luxury, small scale chalet development in a peaceful part of La Plagne.

Level 0: Garage + local technique.

Level I: Bedrooms + bathrooms.

Level 2 : Living area.

Key points.

New build development with a small-scale developer with whom Leggett have worked successfully in the past.

4 chalets divided into a total of 8 half chalets.

3-5 bedrooms.

Each chalet with garage, balconies or balcony + terrace.