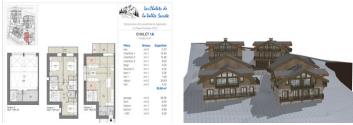

# INFORMATION

| Town:       | La Plagne Tarentaise |
|-------------|----------------------|
| Department: | Savoie               |
| Bed:        | 3                    |
| Bath:       | 3                    |
| Floor:      | 95.68 m2             |
| Plot Size:  | l4 m2                |

# IN BRIEF

This is Chalet IA, a new build, 3 bedroom chalet on 3 levels, offering 95,68m2 of accommodation, a garage of approx 36m2, 2 balconies and a "local technique" for storage. This chalet is NOT a leaseback property so there are no restrictions on personal use. This development, "Les Chalets de la Vallee Secrete" comprises 4 chalet buildings ,each split into two half chalets, thus a total of 8 properties in total. A fabulous,New Build, luxury development

La Plagne, Paradiski; one of the world's great ski areas.

A luxury, small scale chalet development in a peaceful part of La Plagne.

Level 0: Garage + local technique.

Level I: Bedrooms + bathrooms.

Level 2 : Living area.

Key points.

New build development with a small-scale developer with whom Leggett have worked successfully in the past.

4 chalets divided into a total of 8 half chalets.

3-5 bedrooms.

Each chalet with garage, balconies or balcony + terrace.