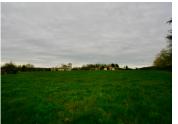

#### Constructible plot of land of over 9000m2; walking distance to amenities.

## IN BRIEF

Constructible plot of land of 9015m2 located in a village in the commune of Ecuras in the eastern Charente. Electricity and water run past the plot and a connection to mains drains is also possible. Popular bar restaurant within walking, distance; full amenities can be found in the nearby towns of Montbron and La Rochefoucauld. Near an international golf course and the popular leisure lakes of the Haute Charente, Saint Mathieu and Saint Estephe are not far.

## DESCRIPTION

Constructible plot of land of 9015m2 located in a village in the commune of Ecuras in the eastern Charente.

Electricity and water run past the plot and a connection to mains drains is also possible.