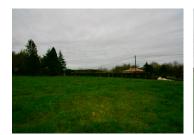

#### Constructible plot of land of over 9000m2; walking distance to amenities.

## IN BRIEF

Constructible plot of land of 9015m2 located in a village in the commune of Ecuras in the eastern Charente. Electricity and water run past the plot and a connection to mains drains is also possible. Popular bar restaurant within walking, distance; full amenities can be found in the nearby towns of Montbron and La Rochefoucauld. Near an international golf course and the popular leisure lakes of the Haute Charente, Saint Mathieu and Saint Estephe are not far.

## DESCRIPTION

Constructible plot of land of 9015m2 located in a village in the commune of Ecuras in the eastern Charente.

Electricity and water run past the plot and a connection to mains drains is also possible.