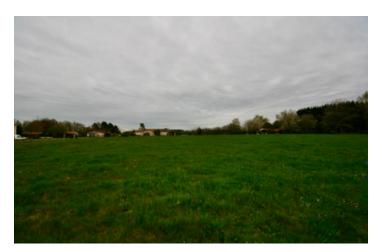

#### Constructible plot of land of over 9000m2; walking distance to amenities.

## IN BRIEF

Constructible plot of land of 9015m2 located in a village in the commune of Ecuras in the eastern Charente. Electricity and water run past the plot and a connection to mains drains is also possible. Popular bar restaurant within walking, distance; full amenities can be found in the nearby towns of Montbron and La Rochefoucauld. Near an international golf course and the popular leisure lakes of the Haute Charente, Saint Mathieu and Saint Estephe are not far.

## DESCRIPTION

Constructible plot of land of 9015m2 located in a village in the commune of Ecuras in the eastern Charente.

Electricity and water run past the plot and a connection to mains drains is also possible.