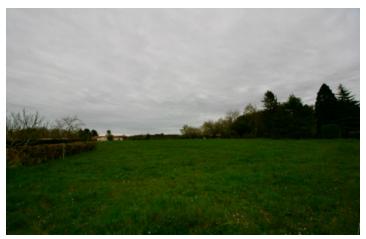

#### Constructible plot of land of over 9000m2; walking distance to amenities.

## IN BRIEF

Constructible plot of land of 9015m2 located in a village in the commune of Ecuras in the eastern Charente. Electricity and water run past the plot and a connection to mains drains is also possible. Popular bar restaurant within walking, distance; full amenities can be found in the nearby towns of Montbron and La Rochefoucauld. Near an international golf course and the popular leisure lakes of the Haute Charente, Saint Mathieu and Saint Estephe are not far.

## DESCRIPTION

Constructible plot of land of 9015m2 located in a village in the commune of Ecuras in the eastern Charente.

Electricity and water run past the plot and a connection to mains drains is also possible.