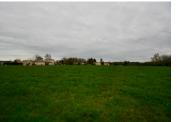

#### Constructible plot of land of over 9000m2; walking distance to amenities.

## IN BRIEF

Constructible plot of land of 9015m2 located in a village in the commune of Ecuras in the eastern Charente. Electricity and water run past the plot and a connection to mains drains is also possible. Popular bar restaurant within walking, distance; full amenities can be found in the nearby towns of Montbron and La Rochefoucauld. Near an international golf course and the popular leisure lakes of the Haute Charente, Saint Mathieu and Saint Estephe are not far.

## DESCRIPTION

Constructible plot of land of 9015m2 located in a village in the commune of Ecuras in the eastern Charente.

Electricity and water run past the plot and a connection to mains drains is also possible.