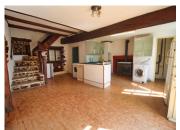

## DESCRIPTION

The front door opens into a large kitchen / dining room (35 m2). Wood burning range with back boiler which heats the radiators throughout the property.

Shower room to the rear (3 m2)

Lounge (32 m2) with original wood beams and a door to side terrace