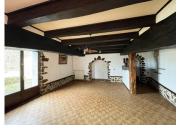

## DESCRIPTION

The front door opens into a large kitchen / dining room (35 m2). Wood burning range with back boiler which heats the radiators throughout the property.

Shower room to the rear (3 m2)

Lounge (32 m2) with original wood beams and a door to side terrace