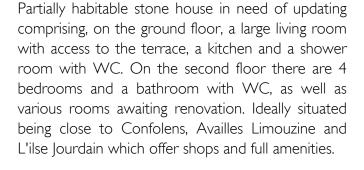

## DESCRIPTION

The front door opens into a large kitchen / dining room (35 m2). Wood burning range with back boiler which heats the radiators throughout the property.

Shower room to the rear (3 m2)

Lounge (32 m2) with original wood beams and a door to side terrace