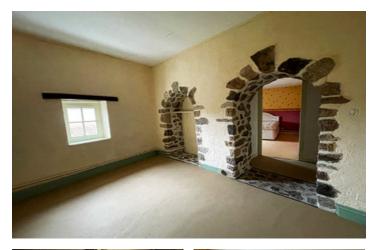

Character stairs from the dining room leading to the first floor.

Bathroom with bath, sink and WC (4.5 m2)

Bedroom one (17 m2) with fitted robes

Bedroom two (10 m2) with feature stone arch. Could also be used as an office.