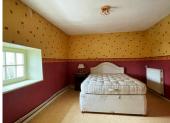

Character stairs from the dining room leading to the first floor.

Bathroom with bath, sink and WC (4.5 m2)

Bedroom one (17 m2) with fitted robes

Bedroom two (10 m2) with feature stone arch. Could also be used as an office.

Bedroom three (14 m2)

Bedroom four (12 m2), double glazed window

A door from the landing leads to the four rooms to the rear of the property. which need to be renovated.

First floor has two rooms of 29 m2 and 21 m2. Stairwell to ground floor with two rooms of 19 m2 and 21 m2.