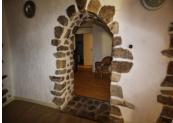

Character stairs from the dining room leading to the first floor.

Bathroom with bath, sink and WC (4.5 m2)

Bedroom one (17 m2) with fitted robes

Bedroom two (10 m2) with feature stone arch. Could also be used as an office.