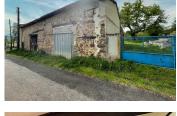

The two ground floor rooms were connected to the main house, and can be opened up again to expand the property.

Obvious gite or bed and breakfast potential

Enclosed garden.

Side terrace.

Adjoining barn with garden to the rear.