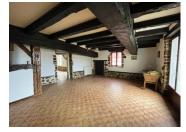

## DESCRIPTION

The front door opens into a large kitchen / dining room (35 m2). Wood burning range with back boiler which heats the radiators throughout the property.

Shower room to the rear (3 m2)

Lounge (32 m2) with original wood beams and a door to side terrace