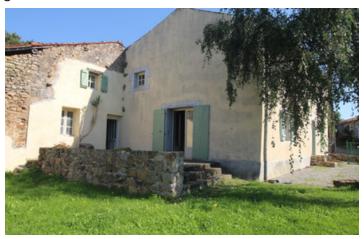

Ref: A28862|BR16 Price: 99 000 EUR

agency fees included: 10 % TTC to be paid by the buyer (90 000 EUR without fees)

Partly habitable 4 bedroom property in need of updating situated in a quiet hamlet. Adjoining barn and garden.

## DESCRIPTION

The front door opens into a large kitchen / dining room (35 m2). Wood burning range with back boiler which heats the radiators throughout the property.

Shower room to the rear (3 m2)

Lounge (32 m2) with original wood beams and a door to side terrace

The two ground floor rooms were connected to the main house, and can be opened up again to expand the property.

Obvious gite or bed and breakfast potential

Enclosed garden.

Side terrace.

Adjoining barn with garden to the rear.