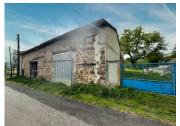

The two ground floor rooms were connected to the main house, and can be opened up again to expand the property.

Obvious gite or bed and breakfast potential

Enclosed garden.

Side terrace.

Adjoining barn with garden to the rear.