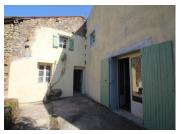

## DESCRIPTION

The front door opens into a large kitchen / dining room (35 m2). Wood burning range with back boiler which heats the radiators throughout the property.

Shower room to the rear (3 m2)

Lounge (32 m2) with original wood beams and a door to side terrace

The two ground floor rooms were connected to the main house, and can be opened up again to expand the property.

Obvious gite or bed and breakfast potential

Enclosed garden.

Side terrace.

Adjoining barn with garden to the rear.