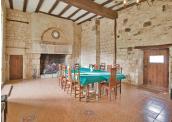

-From the lounge, access to a 71 m2 reception room with monumental 16th century fireplace. boiler room.

\*On the first floor:

-a landing leads to 2 bedrooms and a shower room and gives access to the upper floor via a miller's staircase.