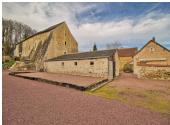

### IN BRIEF

Just ten minutes from Chatellerault in a village with a school, this property comprises a main house of almost 300m2, a 115 m2 house listed as a 3-star gîte with its own swimming pool and fitness area featuring a jacuzzi, sauna and various sports equipment. It is set in 11314m2 of land with a wooded hillside, a building area, fruit trees and a small lake with a continuous spring that is home to trout and carp. Numerous outbuildings and the abbey itself could still be used to create other accommodation in this very touristy region, around 30 minutes from Futuroscope.

#### THE PROPERTY IN DETAIL:

A stone's throw from the village centre with school within walking distance, the main entrance is via an automatic gate, there are two other access gates. Main house (7 bedrooms, 2 bathrooms)