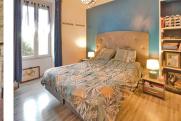

\*on the ground floor

-entrance 3 m2 with wooden staircase

-left bedroom 1, 16 m2

-to the right kitchen 19 m2

-access to separate WC

-5 m2 bathroom with whirlpool bath and 2 washbasins

-From the kitchen, 40 m2 lounge/dining room with 16 m2 mezzanine study.

-shower room 3.8 m2 with Italian shower

-Bedroom 2, 20 m2

-Bedroom 3, 17.5 m2

\*Second floor:

-a 3 m2 landing leads to two bedrooms and a games room, which in turn leads to 2 bedrooms without windows

-Bedroom 4, 20 m2