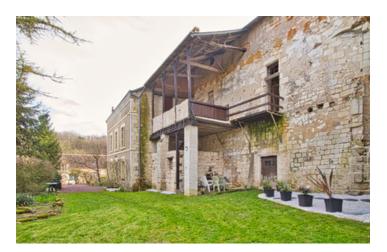

#### Atypical property with this manor house built on a former abbey. Gîte, swimming pool, grounds, spring.

### IN BRIEF

Just ten minutes from Chatellerault in a village with a school, this property comprises a main house of almost 300m2, a 115 m2 house listed as a 3-star gîte with its own swimming pool and fitness area featuring a jacuzzi, sauna and various sports equipment. It is set in 11314m2 of land with a wooded hillside, a building area, fruit trees and a small lake with a continuous spring that is home to trout and carp. Numerous outbuildings and the abbey itself could still be used to create other accommodation in this very touristy region, around 30 minutes from Futuroscope.

#### THE PROPERTY IN DETAIL:

A stone's throw from the village centre with school within walking distance, the main entrance is via an automatic gate, there are two other access gates. Main house (7 bedrooms, 2 bathrooms)