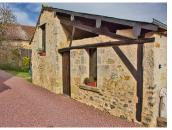

### IN BRIEF

Just ten minutes from Chatellerault in a village with a school, this property comprises a main house of almost 300m2, a 115 m2 house listed as a 3-star gîte with its own swimming pool and fitness area featuring a jacuzzi, sauna and various sports equipment. It is set in 11314m2 of land with a wooded hillside, a building area, fruit trees and a small lake with a continuous spring that is home to trout and carp. Numerous outbuildings and the abbey itself could still be used to create other accommodation in this very touristy region, around 30 minutes from Futuroscope.

#### THE PROPERTY IN DETAIL:

A stone's throw from the village centre with school within walking distance, the main entrance is via an automatic gate, there are two other access gates. Main house (7 bedrooms, 2 bathrooms)