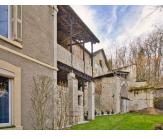

#### Atypical property with this manor house built on a former abbey. Gîte, swimming pool, grounds, spring.

### IN BRIEF

Just ten minutes from Chatellerault in a village with a school, this property comprises a main house of almost 300m2, a 115 m2 house listed as a 3-star gîte with its own swimming pool and fitness area featuring a jacuzzi, sauna and various sports equipment. It is set in 11314m2 of land with a wooded hillside, a building area, fruit trees and a small lake with a continuous spring that is home to trout and carp. Numerous outbuildings and the abbey itself could still be used to create other accommodation in this very touristy region, around 30 minutes from Futuroscope.