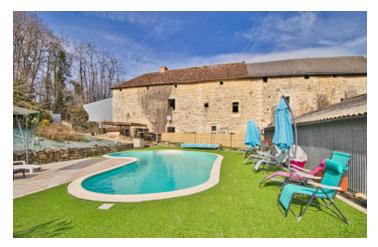

### IN BRIEF

Just ten minutes from Chatellerault in a village with a school, this property comprises a main house of almost 300m2, a 115 m2 house listed as a 3-star gîte with its own swimming pool and fitness area featuring a jacuzzi, sauna and various sports equipment. It is set in 11314m2 of land with a wooded hillside, a building area, fruit trees and a small lake with a continuous spring that is home to trout and carp. Numerous outbuildings and the abbey itself could still be used to create other accommodation in this very touristy region, around 30 minutes from Futuroscope.

-bedroom 5, 19.5 m2 access to the first floor of the former abbey from this bedroom

-games room, 20 m2 -Bedroom 6, 11 m2 -bedroom 7, 10 m2

The gîte 115 m2, roof 2 years old \*DRC: -living room with kitchen 46 m2 -shower room 6.7 m2 -bedroom 1, 11m2 -separate WC \*First floor: