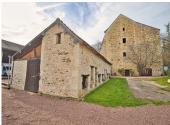

### IN BRIEF

Just ten minutes from Chatellerault in a village with a school, this property comprises a main house of almost 300m2, a 115 m2 house listed as a 3-star gîte with its own swimming pool and fitness area featuring a jacuzzi, sauna and various sports equipment. It is set in 11314m2 of land with a wooded hillside, a building area, fruit trees and a small lake with a continuous spring that is home to trout and carp. Numerous outbuildings and the abbey itself could still be used to create other accommodation in this very touristy region, around 30 minutes from Futuroscope.

#### THE PROPERTY IN DETAIL:

A stone's throw from the village centre with school within walking distance, the main entrance is via an automatic gate, there are two other access gates. Main house (7 bedrooms, 2 bathrooms)