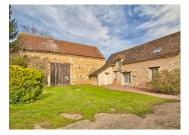

### IN BRIEF

Just ten minutes from Chatellerault in a village with a school, this property comprises a main house of almost 300m2, a 115 m2 house listed as a 3-star gîte with its own swimming pool and fitness area featuring a jacuzzi, sauna and various sports equipment. It is set in 11314m2 of land with a wooded hillside, a building area, fruit trees and a small lake with a continuous spring that is home to trout and carp. Numerous outbuildings and the abbey itself could still be used to create other accommodation in this very touristy region, around 30 minutes from Futuroscope.

-bedroom 5, 19.5 m2 access to the first floor of the former abbey from this bedroom

-games room, 20 m2 -Bedroom 6, 11 m2 -bedroom 7, 10 m2

The gîte 115 m2, roof 2 years old \*DRC: -living room with kitchen 46 m2 -shower room 6.7 m2 -bedroom 1, 11m2 -separate WC \*First floor: