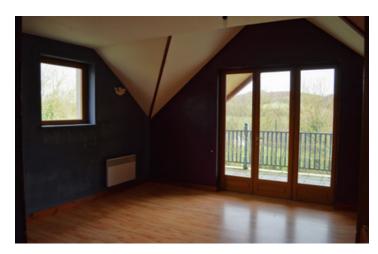

#### IN BRIEF

Plot Size:

Only 40 minutes from the Opal Coast and the beaches of Berck, Le Touquet and Merlimont, in the valley of the Embryenne lies a little piece of tranquillity. There is a bedroom and an office on the ground floor. The living room has a fireplace and an alcove with access to the garden. The kitchen has a gas hob and electric oven. The master bedroom has an ensuite bathroom, a dressing room and a balcony overlooking the garden. There are views over the valley and fields from the garden. Turnkey and ready to decorate.

On the first floor

- -4 bedrooms (14m2, 15m2, 9m2, and master 19m2)
- -2 bathrooms (shared 9m2 master 10m2)
- -masterbedroom dressing (5m2)
- -landing (4m2)

----

Information about risks to which this property is exposed is available on the Géorisques website : https://www.georisques.gouv.fr