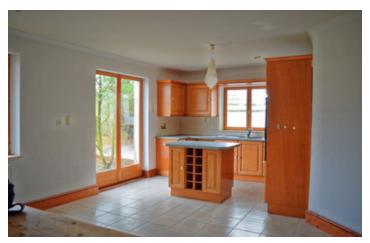

### DESCRIPTION

Only an hour (76km) to Calais, or 3 hours to Paris (265km) or Brussels (217km)

The house consist of a ground floor with

- -Office (8m2)
- -Entry Hall (16m2)
- -Bedroom I (IIm2)
- -Kitchen(26m)
- -Livingroom and alcove (36m2)
- -Pantry room (6m2)
- -W/C