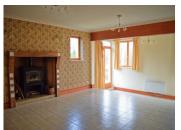

#### IN BRIEF

Plot Size:

Only 40 minutes from the Opal Coast and the beaches of Berck, Le Touquet and Merlimont, in the valley of the Embryenne lies a little piece of tranquillity. There is a bedroom and an office on the ground floor. The living room has a fireplace and an alcove with access to the garden. The kitchen has a gas hob and electric oven. The master bedroom has an ensuite bathroom, a dressing room and a balcony overlooking the garden. There are views over the valley and fields from the garden. Turnkey and ready to decorate.

### DESCRIPTION

Only an hour (76km) to Calais, or 3 hours to Paris (265km) or Brussels (217km)

The house consist of a ground floor with

- -Office (8m2)
- -Entry Hall (16m2)
- -Bedroom I (IIm2)
- -Kitchen(26m)
- -Livingroom and alcove (36m2)
- -Pantry room (6m2)
- -W/C