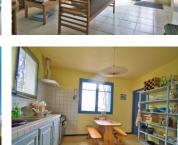

### IN BRIEF

This is a lovely 6-room, 130 m<sup>2</sup>, two-storey house comprising, on the first floor, a kitchen, a lounge, two bedrooms, a bathroom and a toilet; on the ground floor, a room and two bedrooms. Outside, a garden shed, a terrace and surrounding land.