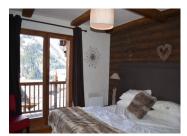

There is 189m² of space in the chalet

The entrance level has a Entry porch 4m<sup>2</sup> WC 1.5m<sup>2</sup> Lounge diner 52m<sup>2</sup> Pantry 3m<sup>2</sup>

Upper level has a  $18\text{m}^2$  bedroom with shower and WC

The entrance minus I level has Bedroom I I3m² with a 6m² en suite bathroom Bedroom 2 I6m² bedroom with a 5m² ensuite bathroom and a huge 3.5m²dressing room.

The entrance minus 2 level has Bedroom 3 15m² with a 4m² ensuite bathroom Bedroom 4 16m² with a 5.2m² en suite bathroom and a 4m² dressing