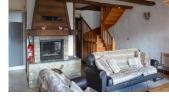

### IN BRIEF

This chalet is perfectly placed in the centre of the resort within 2 minutes walk down a covered stairway to the pistes. It features 5 good sized en suite bathrooms, an open plan kitchen diner lounge with a fireplace and full length windows with mountain views facing South West.

The property has previously been used by a Tour operator.

The entrance level is a closed porch area opening into the lounge diner area, which features a fireplace.

The kitchen is domestic style and has a pantry area.