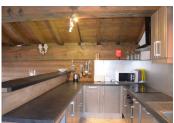

The property has previously been used by a Tour operator.

The entrance level is a closed porch area opening into the lounge diner area, which features a fireplace.

The kitchen is domestic style and has a pantry area.