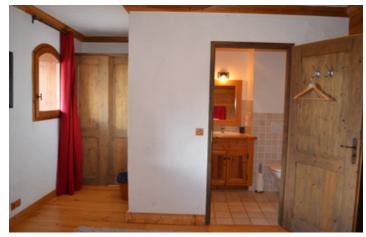

The property has previously been used by a Tour operator.

The entrance level is a closed porch area opening into the lounge diner area, which features a fireplace.

The kitchen is domestic style and has a pantry area.

There is 189m² of space in the chalet

The entrance level has a Entry porch 4m<sup>2</sup> WC 1.5m<sup>2</sup> Lounge diner 52m<sup>2</sup> Pantry 3m<sup>2</sup>

Upper level has a  $18\text{m}^2$  bedroom with shower and WC

The entrance minus I level has Bedroom I I3m² with a 6m² en suite bathroom Bedroom 2 I6m² bedroom with a 5m² ensuite bathroom and a huge 3.5m²dressing room.

The entrance minus 2 level has Bedroom 3 15m² with a 4m² ensuite bathroom Bedroom 4 16m² with a 5.2m² en suite bathroom and a 4m² dressing