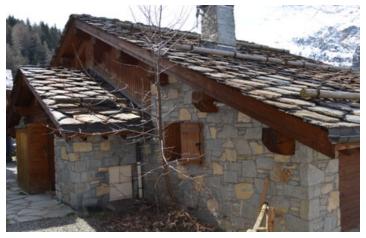

### IN BRIEF

This chalet is perfectly placed in the centre of the resort within 2 minutes walk down a covered stairway to the pistes. It features 5 good sized en suite bathrooms, an open plan kitchen diner lounge with a fireplace and full length windows with mountain views facing South West.

### DESCRIPTION

The chalet was constructed in 2008 by a very reputable local developer.

The fixtures and fittings are of good quality, and as the chalet only has balconies as outside space, its easy to maintain as a second home.