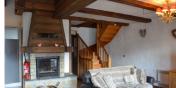

### IN BRIEF

This chalet is perfectly placed in the centre of the resort within 2 minutes walk down a covered stairway to the pistes. It features 5 good sized en suite bathrooms, an open plan kitchen diner lounge with a fireplace and full length windows with mountain views facing South West.

The property has previously been used by a Tour operator.

The entrance level is a closed porch area opening into the lounge diner area, which features a fireplace.

The kitchen is domestic style and has a pantry area.