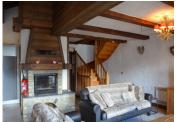

### IN BRIEF

This chalet is perfectly placed in the centre of the resort within 2 minutes walk down a covered stairway to the pistes. It features 5 good sized en suite bathrooms, an open plan kitchen diner lounge with a fireplace and full length windows with mountain views facing South West.

The property has previously been used by a Tour operator.

The entrance level is a closed porch area opening into the lounge diner area, which features a fireplace.

The kitchen is domestic style and has a pantry area.