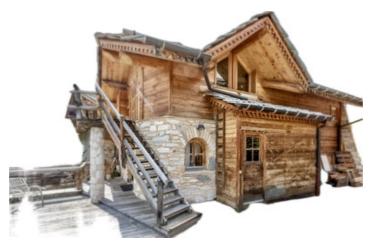

#### Individual chalet with land located near the centre of snowsure Val d'Isere in the Balme area.

# IN BRIEF

This charming chalet sits on its own little bit of land in a highly desirable area. What makes this property so interesting is that there is a possibility to enlarge using the adjacent land that is sold with the chalet .lt is also possible to raise the roof to provide another level.The back terrace area has a lovely open feel as its non constructible land.

## DESCRIPTION

Previously the chalet was split into 2 and the owner lived in one part and rented the other . There are still 2 access points, and 2 kitchens so this continues to be a possibility..

The chalet has been used for many years by Tour operators. And we are happy to help you find the right company to concierge your property if you choose to rent it.