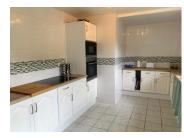

without fees'

The main building houses the main residence and the two gîtes. The main house offers approximately 250m<sup>2</sup> of living space, featuring modern amenities such as double glazing and central heating. The ground floor comprises a well-appointed kitchen, dining room, a snug with staircase leading to the first floor, sitting room with fireplace, an office/entertainment room, and two bedrooms, one of which has an ensuite shower room. There's also a family bathroom, utility room, and workshop on this level.