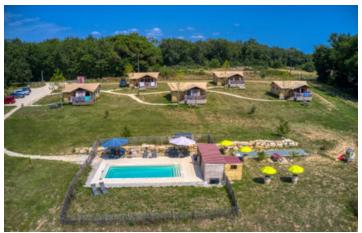

### Glamping in operation - Near Bergerac

### IN BRIEF

Glamping-type leisure park with CA. This complex is located in the peace and quiet of the countryside with a beautiful view, just a stone's throw from Bergerac. It comprises 5 fully-equipped and furnished tents with private terraces and sanitary facilities, as well as a lovely heated swimming pool, a games area, a boules pitch, a bar area and a large car park. The property is set in 8500m2 of fenced land. The business can be expanded if required.

## DESCRIPTION

Glamping-type leisure park with 2-star CA rating.

This complex consists of 5 fully equipped and furnished safari lodge tents. Each tent is around 40m2 and has its own 12m2 terrace.

Inside, everything is brand new and beautifully finished:

Beautiful heated saltwater swimming pool  $(9 \times 4)$  with beach.

Children's play area and bowling green. There is also a bar area and ample parking.

Septic tank and electricity up to standard. Approx. 8500m2 of fenced land.