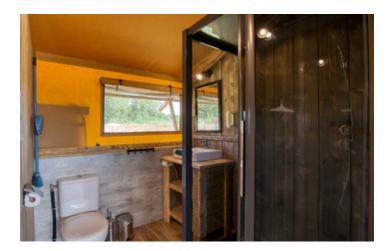

- 2 bedrooms (2 pers and 3 pers),
- Shower room with private wc and washbasin,
- Living/dining room with open-plan fitted kitchen, Everything is on site for your convenience: internet, small appliances, dishwasher, fridge, electric hob, barbecue, etc. Nothing is missing!