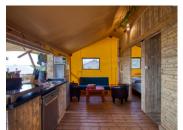

## DESCRIPTION

Glamping-type leisure park with 2-star CA rating.

This complex consists of 5 fully equipped and furnished safari lodge tents. Each tent is around 40m2 and has its own 12m2 terrace.

Inside, everything is brand new and beautifully finished:

- 2 bedrooms (2 pers and 3 pers),
- Shower room with private wc and washbasin,
- Living/dining room with open-plan fitted kitchen, Everything is on site for your convenience: internet, small appliances, dishwasher, fridge, electric hob, barbecue, etc. Nothing is missing!