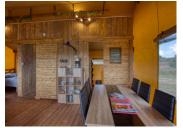

## DESCRIPTION

Glamping-type leisure park with 2-star CA rating.

This complex consists of 5 fully equipped and furnished safari lodge tents. Each tent is around 40m2 and has its own 12m2 terrace.

Inside, everything is brand new and beautifully finished:

- 2 bedrooms (2 pers and 3 pers),
- Shower room with private wc and washbasin,
- Living/dining room with open-plan fitted kitchen, Everything is on site for your convenience: internet, small appliances, dishwasher, fridge, electric hob, barbecue, etc. Nothing is missing!