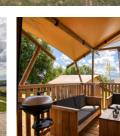

## DESCRIPTION

Glamping-type leisure park with 2-star CA rating.

This complex consists of 5 fully equipped and furnished safari lodge tents. Each tent is around 40m2 and has its own 12m2 terrace.

Inside, everything is brand new and beautifully finished:

- 2 bedrooms (2 pers and 3 pers),
- Shower room with private wc and washbasin,
- Living/dining room with open-plan fitted kitchen, Everything is on site for your convenience: internet, small appliances, dishwasher, fridge, electric hob, barbecue, etc. Nothing is missing!