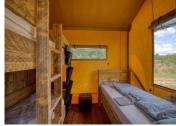

## DESCRIPTION

Glamping-type leisure park with 2-star CA rating.

This complex consists of 5 fully equipped and furnished safari lodge tents. Each tent is around 40m2 and has its own 12m2 terrace.

Inside, everything is brand new and beautifully finished:

- 2 bedrooms (2 pers and 3 pers),
- Shower room with private wc and washbasin,
- Living/dining room with open-plan fitted kitchen, Everything is on site for your convenience: internet, small appliances, dishwasher, fridge, electric hob, barbecue, etc. Nothing is missing!