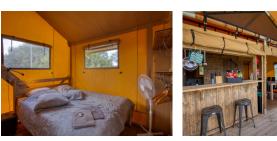

## DESCRIPTION

Glamping-type leisure park with 2-star CA rating.

This complex consists of 5 fully equipped and furnished safari lodge tents. Each tent is around 40m2 and has its own 12m2 terrace.

Inside, everything is brand new and beautifully finished:

- 2 bedrooms (2 pers and 3 pers),
- Shower room with private wc and washbasin,
- Living/dining room with open-plan fitted kitchen, Everything is on site for your convenience: internet, small appliances, dishwasher, fridge, electric hob, barbecue, etc. Nothing is missing!