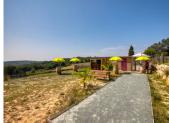

### IN BRIEF

Glamping-type leisure park with CA. This complex is located in the peace and quiet of the countryside with a beautiful view, just a stone's throw from Bergerac. It comprises 5 fully-equipped and furnished tents with private terraces and sanitary facilities, as well as a lovely heated swimming pool, a games area, a boules pitch, a bar area and a large car park. The property is set in 8500m2 of fenced land. The business can be expanded if required.

## DESCRIPTION

Glamping-type leisure park with 2-star CA rating.

This complex consists of 5 fully equipped and furnished safari lodge tents. Each tent is around 40m2 and has its own 12m2 terrace.

Inside, everything is brand new and beautifully finished:

Beautiful heated saltwater swimming pool  $(9 \times 4)$  with beach.

Children's play area and bowling green. There is also a bar area and ample parking.

Septic tank and electricity up to standard. Approx. 8500m2 of fenced land.