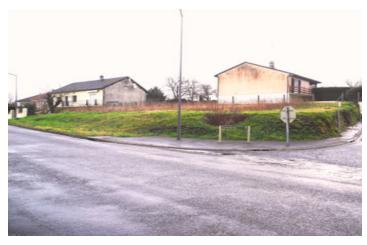

#### 502 m2 plot of land

Town: Brigueil-le-Chantre

Department: Vienne

Bed: 0

Bath: 0

Floor: 0 m2

Plot Size: 502 m<sup>2</sup>

## DESCRIPTION

Land in a quiet village with no current CU so it will be up to the buyer to get the relevant planning permission from the local authorities.

Perfect project for a new build !!!

\_\_\_\_\_

Information about risks to which this property is exposed is available on the Géorisques website : https://www.georisques.gouv.fr