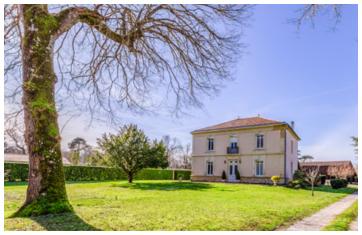

#### Superb property with Maison de Maître, guest house, heated swimming pool, outbuildings, near the Bassin

#### IN BRIEF

Close to Bordeaux (40km), the Bassin and Mérignac airport, Set in 3500m<sup>2</sup> of remarkably well-maintained parklands, the property is immediately appreciated for its fruit trees and many species of flowers. This one-storey residence of more than 200 m<sup>2</sup> has retained its original charm and period materials, while benefiting from high-quality modern fixtures and fittings. On the ground floor, a beautiful entrance hall with its open fireplace, a large double lounge and study will surprise you with its superb, high ceilings. The kitchen blends its old-world charm with ultra-modern top-of-the-range equipment. A magnificent stone staircase leads to a vast hallway with 4 bedrooms, one of which has its own shower room. A large modern bathroom adds to the comfort of the first floor. This property also features a large, completely renovated guest house, a heated swimming pool, an outbuilding and a two-car garage.

#### DESCRIPTION

Set in 3500m<sup>2</sup> of remarkably well-maintained parklands, the property is immediately appreciated for its fruit trees and many species of flowers.

Close to Bordeaux (40km), the Bassin and Mérignac airport,