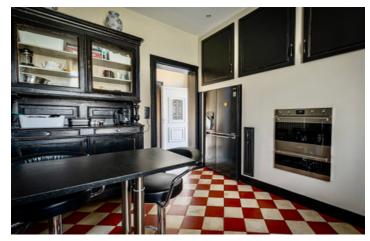

On the ground floor, a beautiful entrance hall with its open fireplace, a large double lounge and study will surprise you with its superb high ceilings.

The kitchen blends its old-world charm with ultra-modern top-of-the-range equipment. This ground floor can be accessed via three different entrance doors, depending on your preferences.