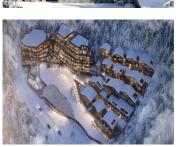

## DESCRIPTION

The WOM resort in Tignes Les Brévières will offer 13 brand new exceptional chalets. Wom is a year round vibrant site, offering a complete range of accommodation – chalets and apartments, a 5 star hotel, a 4 star hotel as well as a full range of services and shops.

These include restaurants, bars, a supermarket, a conference centre and individual work spaces, wellness and spa facilities, indoor and outdoor swimming pools, a ski & bike workshop, kids club, fitness centre, parking and eco-transportation to the pistes. These are all within reach for you to enjoy this magnificent place throughout the year with peace of mind.