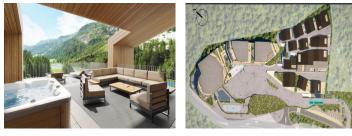

# IN BRIEF

For sale in the WOM eco resort of Tignes Les Brévières, this exceptional new build T6 (5 bedroom) chalet constructed over 3 floors offers 199m2 of living space. This chalet has a super generous 117m2 of terraces and balconies. The largest south facing. The ground floor terrace hosting a spa jacuzzi. It has a private double garage, a storage cave and a ski room. A furniture pack is included in the price. These chalets are subject to a management rental agreement, offering a superb returns on an investment. Delivery June 2025

## DESCRIPTION

The WOM resort in Tignes Les Brévières will offer 13 brand new exceptional chalets. Wom is a year round vibrant site, offering a complete range of accommodation – chalets and apartments, a 5 star hotel, a 4 star hotel as well as a full range of services and shops.

Situated in one of the largest ski areas in the Alps, you can encompass over 300 km of pistes, spread between 1,550m and 3,450m altitude, hence guaranteed snow. Formerly known as the Espace Killy, Tignes is linked together with Val D'Isere to complete the offer of an incredible all year round experience.