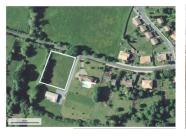

### IN BRIEF

Building land situated in a pleasant village just 15min from the market town of St Maixent l'Ecole were you will find extensive shopping facilities. Building plot of approximately 1000 m² on a larger plot of land which will be divided at the seller's expense once a sale is agreed. CU in progress There is a possibility of purchasing other plots at a favourable rate

# DESCRIPTION

Good level building land on the edge of a large village with views over open countryside. Services available in the village road. Primary schooling in the village along with extensive amenities including doctors, bar/restaurant and small supermarket.