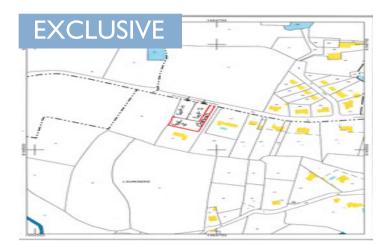

### IN BRIEF

Building land situated in a pleasant village just 15min from the market town of St Maixent l'Ecole were you will find extensive shopping facilities. Building plot of approximately 1000 m² on a larger plot of land which will be divided at the seller's expense once a sale is agreed. CU in progress There is a possibility of purchasing other plots at a favourable rate

# DESCRIPTION

Good level building land on the edge of a large village with views over open countryside. Services available in the village road. Primary schooling in the village along with extensive amenities including doctors, bar/restaurant and small supermarket.