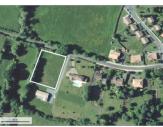

### IN BRIEF

Building land situated in a pleasant village just 15min from the market town of St Maixent l'Ecole were you will find extensive shopping facilities. Building plot of approximately 1000 m<sup>2</sup> on a larger plot of land which will be divided at the seller's expense once a sale is agreed. CU in progress There is a possibility of purchasing other plots at a favourable rate

#### DESCRIPTION

Good level building land on the edge of a large village with views over open countryside. Services available in the village road. Primary schooling in the village along with extensive amenities including doctors, bar/restaurant and small supermarket.