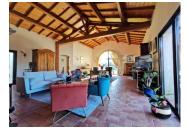

### DESCRIPTION

Exceptional Vendée farmhouse dating from the 1850s, completely renovated with quality materials, offering generous volumes.

Discover a superb entrance with an office space, an elegant kitchen opening onto a west-facing terrace, a large living room of 70 m<sup>2</sup> with an imposing open fireplace.

Three double bay windows, two of which open onto a covered terrace of 30 m<sup>2</sup>.

A 50 m² mezzanine with snooketable and a small covered winter patio. The 4 bedrooms, 2 of which have direct access to the garden, offer optimal comfort.