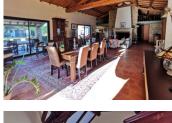

### DESCRIPTION

Exceptional Vendée farmhouse dating from the 1850s, completely renovated with quality materials, offering generous volumes.

Discover a superb entrance with an office space, an elegant kitchen opening onto a west-facing terrace, a large living room of 70 m<sup>2</sup> with an imposing open fireplace.

Three double bay windows, two of which open onto a covered terrace of 30 m<sup>2</sup>.

A 50 m² mezzanine with snooketable and a small covered winter patio. The 4 bedrooms, 2 of which have direct access to the garden, offer optimal comfort.