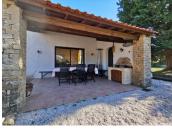

Three double bay windows, two of which open onto a covered terrace of 30 m<sup>2</sup>.

A 50 m² mezzanine with snooketable and a small covered winter patio. The 4 bedrooms, 2 of which have direct access to the garden, offer optimal comfort.

The laundry room houses the boiler and the central vacuum system.

The property includes a bathroom with shower, a shower room, two toilets.

An exceptional residence of remarkable quality, nestled in a 2089m² mature garden located in a popular location in Soullans, quiet and not overlooked.