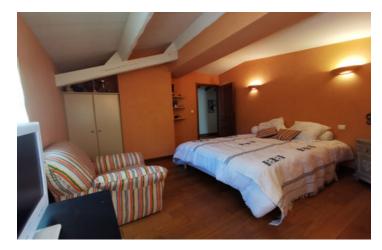

### DESCRIPTION

Exceptional Vendée farmhouse dating from the 1850s, completely renovated with quality materials, offering generous volumes.

Discover a superb entrance with an office space, an elegant kitchen opening onto a west-facing terrace, a large living room of 70 m<sup>2</sup> with an imposing open fireplace.

Three double bay windows, two of which open onto a covered terrace of 30 m<sup>2</sup>.

A 50 m² mezzanine with snooketable and a small covered winter patio. The 4 bedrooms, 2 of which have direct access to the garden, offer optimal comfort.