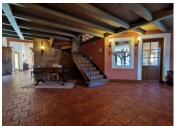

### DESCRIPTION

Exceptional Vendée farmhouse dating from the 1850s, completely renovated with quality materials, offering generous volumes.

Discover a superb entrance with an office space, an elegant kitchen opening onto a west-facing terrace, a large living room of 70 m<sup>2</sup> with an imposing open fireplace.

Three double bay windows, two of which open onto a covered terrace of 30 m<sup>2</sup>.

A 50 m² mezzanine with snooketable and a small covered winter patio. The 4 bedrooms, 2 of which have direct access to the garden, offer optimal comfort.