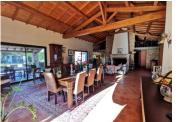

### DESCRIPTION

Exceptional Vendée farmhouse dating from the 1850s, completely renovated with quality materials, offering generous volumes.

Discover a superb entrance with an office space, an elegant kitchen opening onto a west-facing terrace, a large living room of 70 m<sup>2</sup> with an imposing open fireplace.

Three double bay windows, two of which open onto a covered terrace of 30 m<sup>2</sup>.

A 50 m² mezzanine with snooketable and a small covered winter patio. The 4 bedrooms, 2 of which have direct access to the garden, offer optimal comfort.