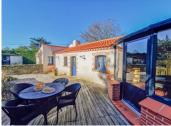

The laundry room houses the boiler and the central vacuum system.

The property includes a bathroom with shower, a shower room, two toilets.

An exceptional residence of remarkable quality, nestled in a 2089m² mature garden located in a popular location in Soullans, quiet and not overlooked.