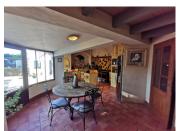

### DESCRIPTION

Exceptional Vendée farmhouse dating from the 1850s, completely renovated with quality materials, offering generous volumes.

Discover a superb entrance with an office space, an elegant kitchen opening onto a west-facing terrace, a large living room of 70 m<sup>2</sup> with an imposing open fireplace.

Three double bay windows, two of which open onto a covered terrace of 30 m<sup>2</sup>.

A 50 m² mezzanine with snooketable and a small covered winter patio. The 4 bedrooms, 2 of which have direct access to the garden, offer optimal comfort.