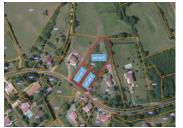

### IN BRIEF

Floor:

Building plot of approximately 1000 m² on a larger plot of land which will be divided at the seller's expense once a sale is agreed. CU in progress There is a possibility of purchasing other plots at a favourable rate Situated in the commune of Nanteuil, within walking distance to Saint Maixent L'ecole and its many shops and restaurants, as we main links to rail and motorway. La Rochelle and the coast is approximately 1 hr 20 away