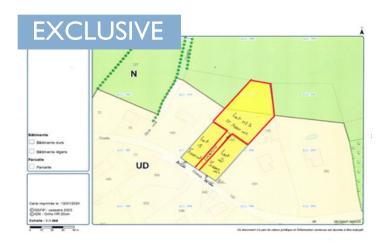

### IN BRIEF

Floor:

Building plot of approximately 1000 m² on a larger plot of land which will be divided at the seller's expense once a sale is agreed. CU in progress There is a possibility of purchasing other plots at a favourable rate Situated in the commune of Nanteuil, within walking distance to Saint Maixent L'ecole and its many shops and restaurants, as we main links to rail and motorway. La Rochelle and the coast is approximately 1 hr 20 away