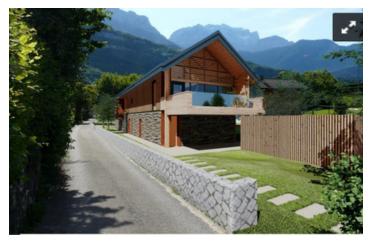

## IN BRIEF

An incredible piece of land and an ideal location for building a modern family house near Lake Annecy! The land is situated close to a golf course and offers potential views towards Lake Annecy and the surrounding mountains. It's in proximity to beautiful local villages like Menthon St Bernard and Talloires, known for their attractions such as the Chateau, top hotels, restaurants, and historical landmarks.

## DESCRIPTION

The land spans 843m² and comes with accepted planning permission for constructing a modern house. It allows for a two-story (9m maximum height) house with a potential ground floor area of 167m², with a total of 253m² habitable space.