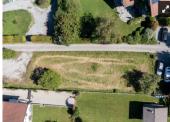

Ref: A25205ST74

Price: 750 000 EUR

agency fees to be paid by the seller

Land 843m2 with planning permission granted for designer house, 291m2 surface de plancher 253m2 habitable.

## INFORMATION

Town: Talloires-Montmin

Department: Haute-Savoie

Bed: 0

Bath: 0

Floor: 0 m2

Plot Size: 843 m<sup>2</sup>

## DESCRIPTION

The land spans 843m² and comes with accepted planning permission for constructing a modern house. It allows for a two-story (9m maximum height) house with a potential ground floor area of 167m², with a total of 253m² habitable space.