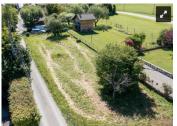

## DESCRIPTION

The land spans 843m² and comes with accepted planning permission for constructing a modern house. It allows for a two-story (9m maximum height) house with a potential ground floor area of 167m², with a total of 253m² habitable space.