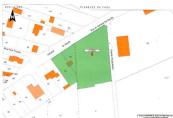

#### A large plot of constructible land within walking distance of local amenities.

#### IN BRIEF

This large plot of flat, constructible land, consisting of 3 smaller plots, would be perfect for a large single dwelling or several smaller properties. Situated on the outskirts of a popular village, the land is within walking distance of local amenities. Planning permission had previously been granted for a large family home and the foundations have been laid and construction work started for the walls before the project was put on hold. However, this permission, or permission for smaller properties, would have to be regained as it has now expired. Plans for the property for which planning permission was previously granted are available for clients interested in the land.