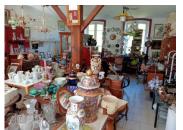

## IN BRIEF

Just a few kilometres from Marcillac-La-Croisille, this café is a must for many regulars. The room (50m²) is currently used as a second-hand shop, but can accommodate 50 covers if it is used as a restaurant. The terrace (140m²) gets a lot of use (especially in summer with its many shows and concerts). The restaurant would require additional investment, particularly to equip the kitchen and dining room.