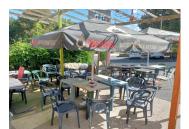

## IN BRIEF

Just a few kilometres from Marcillac-La-Croisille, this café is a must for many regulars. The room (50m²) is currently used as a second-hand shop, but can accommodate 50 covers if it is used as a restaurant. The terrace (140m²) gets a lot of use (especially in summer with its many shows and concerts). The restaurant would require additional investment, particularly to equip the kitchen and dining room.

## DESCRIPTION

Nice location for this café. A restaurant activity will require an obvious investment (refurbishment and kitchen).

Surface area:

Counter room: 23m². Restaurant room: 50m² Kitchen area: 15m² Storage room: 8m² Separate shed: 22m Terrace: 140m².