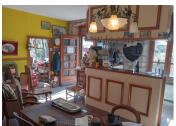

## IN BRIEF

Just a few kilometres from Marcillac-La-Croisille, this café is a must for many regulars. The room (50m²) is currently used as a second-hand shop, but can accommodate 50 covers if it is used as a restaurant. The terrace (140m²) gets a lot of use (especially in summer with its many shows and concerts). The restaurant would require additional investment, particularly to equip the kitchen and dining room.

## DESCRIPTION

Nice location for this café. A restaurant activity will require an obvious investment (refurbishment and kitchen).

Surface area:

Counter room: 23m². Restaurant room: 50m² Kitchen area: 15m² Storage room: 8m² Separate shed: 22m Terrace: 140m².