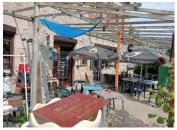

## IN BRIEF

Just a few kilometres from Marcillac-La-Croisille, this café is a must for many regulars. The room (50m²) is currently used as a second-hand shop, but can accommodate 50 covers if it is used as a restaurant. The terrace (140m²) gets a lot of use (especially in summer with its many shows and concerts). The restaurant would require additional investment, particularly to equip the kitchen and dining room.

## DESCRIPTION

Nice location for this café. A restaurant activity will require an obvious investment (refurbishment and kitchen).

Surface area:

Counter room: 23m². Restaurant room: 50m² Kitchen area: 15m² Storage room: 8m² Separate shed: 22m Terrace: 140m².