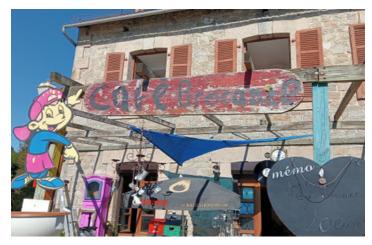

## IN BRIEF

Just a few kilometres from Marcillac-La-Croisille, this café is a must for many regulars. The room (50m²) is currently used as a second-hand shop, but can accommodate 50 covers if it is used as a restaurant. The terrace (140m²) gets a lot of use (especially in summer with its many shows and concerts). The restaurant would require additional investment, particularly to equip the kitchen and dining room.

## DESCRIPTION

Nice location for this café. A restaurant activity will require an obvious investment (refurbishment and kitchen).

Surface area:

Counter room: 23m². Restaurant room: 50m² Kitchen area: 15m² Storage room: 8m² Separate shed: 22m Terrace: 140m².