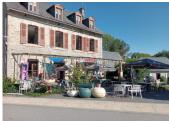

## IN BRIEF

Just a few kilometres from Marcillac-La-Croisille, this café is a must for many regulars. The room (50m²) is currently used as a second-hand shop, but can accommodate 50 covers if it is used as a restaurant. The terrace (140m²) gets a lot of use (especially in summer with its many shows and concerts). The restaurant would require additional investment, particularly to equip the kitchen and dining room.

## DESCRIPTION

Nice location for this café. A restaurant activity will require an obvious investment (refurbishment and kitchen).

Surface area:

Counter room: 23m². Restaurant room: 50m² Kitchen area: 15m² Storage room: 8m² Separate shed: 22m Terrace: 140m².