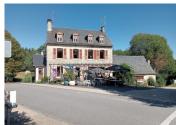

## IN BRIEF

Just a few kilometres from Marcillac-La-Croisille, this café is a must for many regulars. The room (50m²) is currently used as a second-hand shop, but can accommodate 50 covers if it is used as a restaurant. The terrace (140m²) gets a lot of use (especially in summer with its many shows and concerts). The restaurant would require additional investment, particularly to equip the kitchen and dining room.