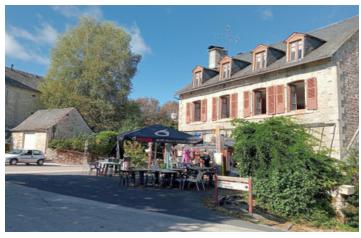

## IN BRIEF

Just a few kilometres from Marcillac-La-Croisille, this café is a must for many regulars. The room (50m²) is currently used as a second-hand shop, but can accommodate 50 covers if it is used as a restaurant. The terrace (140m²) gets a lot of use (especially in summer with its many shows and concerts). The restaurant would require additional investment, particularly to equip the kitchen and dining room.

## DESCRIPTION

Nice location for this café. A restaurant activity will require an obvious investment (refurbishment and kitchen).

Surface area:

Counter room: 23m². Restaurant room: 50m² Kitchen area: 15m² Storage room: 8m² Separate shed: 22m Terrace: 140m².