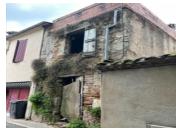

## DESCRIPTION

Townhouse in a pretty village with most major structural rebuilding done including roof and concrete floors. Full internal fit-out including windows, doors, stairwell, kitchen, bathrooms, plastering, electrical and plumbing remains to be done. All services to the boundary. Architect plans propose three floors including a roof terrace. Property suitable for experienced builder only. Inspections not available to the general public.