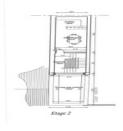

## DESCRIPTION

Townhouse in a pretty village with most major structural rebuilding done including roof and concrete floors. Full internal fit-out including windows, doors, stairwell, kitchen, bathrooms, plastering, electrical and plumbing remains to be done. All services to the boundary. Architect plans propose three floors including a roof terrace. Property suitable for experienced builder only. Inspections not available to the general public.