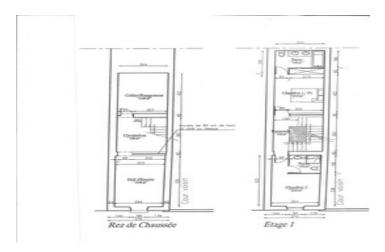

## DESCRIPTION

Townhouse in a pretty village with most major structural rebuilding done including roof and concrete floors. Full internal fit-out including windows, doors, stairwell, kitchen, bathrooms, plastering, electrical and plumbing remains to be done. All services to the boundary. Architect plans propose three floors including a roof terrace. Property suitable for experienced builder only. Inspections not available to the general public.