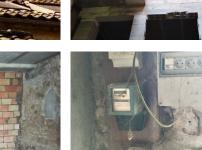

## DESCRIPTION

Townhouse in a pretty village with most major structural rebuilding done including roof and concrete floors. Full internal fit-out including windows, doors, stairwell, kitchen, bathrooms, plastering, electrical and plumbing remains to be done. All services to the boundary. Architect plans propose three floors including a roof terrace. Property suitable for experienced builder only. Inspections not available to the general public.