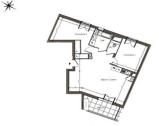

### DESCRIPTION

Layout Two bedroom 4th floor

Open plan living room/kitchen of 35.59m2 with

access onto the balcony Bedroom I: II.63m2 Bedroom 2: I4.09m2 Bathroom: 4.82m2 WC: I.44m2

Total living area: 67.57m2