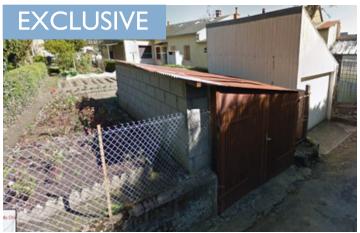

#### A plot of land and garage in Tinchebray Bocage.

## IN BRIEF

A parcel of land in the town centre with garage. Suitable for garden produce for the home.

## **DESCRIPTION**

Land with garage

----

Information about risks to which this property is exposed is available on the Géorisques website : https://www.georisques.gouv.fr

| NOTES |  |
|-------|--|
|       |  |
|       |  |
|       |  |
|       |  |
|       |  |
|       |  |
|       |  |
|       |  |
|       |  |
|       |  |