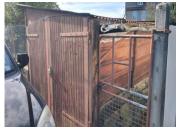

#### A plot of land and garage in Tinchebray Bocage.

## IN BRIEF

A parcel of land in the town centre with garage. Suitable for garden produce for the home.

## **DESCRIPTION**

Land with garage

----

Information about risks to which this property is exposed is available on the Géorisques website : https://www.georisques.gouv.fr

| NOTES |  |
|-------|--|
|       |  |
|       |  |
|       |  |
|       |  |
|       |  |
|       |  |
|       |  |
|       |  |
|       |  |
|       |  |