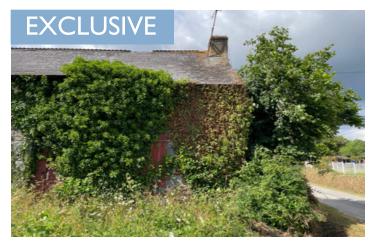

#### Pretty stone house in the countryside, to be renovated

## IN BRIEF

The house is terraced on one side, but the two houses will preferably be sold together and will turn into a nice independant house to be renovated. This parcel is 105M<sup>2</sup> See REF : A20978CRP56 for the other house. A constructible parcelle of 1590M<sup>2</sup> is also avalable next to to it (REFA21737CRP56).

#### DESCRIPTION

Stone house, about 40M<sup>2</sup>. Roofs needs to be repared, and all other work to be done as well (stone work, septic tank, electricity, plumbing, carpentry,...)

Water is in this house, the electricity is in the other house.