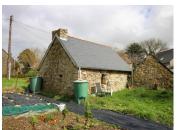

#### 2 old stone buildings for renovation with good sized garden.

## IN BRIEF

This property has great potential for becoming a perfect 'lock up and leave' holiday home. Agreement for the conversion of the buildings to living accommodation and for the connection of the 2 buildings has previously been given by the Mairie but this has now expired and will need to be re-sought, as will formal planning permission. Soil studies have been done to ascertain the suitability of the land for the installation of a septic tank and the second of the 2 buildings has recently benefitted from a new roof - both steps to help with the renovation process. Outside, there is a good sized garden and whilst the property does not have a well, the owners have the right to use the well on a neighbouring property - perfect for tending the garden!

## DESCRIPTION

Property details (all measurements are approximate):

1st building -  $5.81m \times 2.27m = 16.21m2$ .

2nd building with new roof -  $4.98m \times 3.27m = 16.28m2$ .

Distances (all approximate):