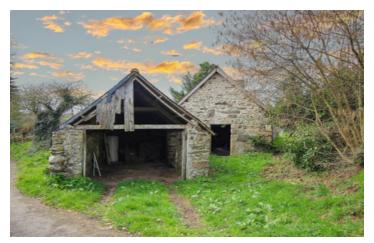

#### 2 old stone buildings for renovation with good sized garden.

## IN BRIEF

This property has great potential for becoming a perfect 'lock up and leave' holiday home. Agreement for the conversion of the buildings to living accommodation and for the connection of the 2 buildings has previously been given by the Mairie but this has now expired and will need to be re-sought, as will formal planning permission. Soil studies have been done to ascertain the suitability of the land for the installation of a septic tank and the second of the 2 buildings has recently benefitted from a new roof - both steps to help with the renovation process. Outside, there is a good sized garden and whilst the property does not have a well, the owners have the right to use the well on a neighbouring property - perfect for tending the garden!

## DESCRIPTION

Property details (all measurements are approximate):

1st building -  $5.81m \times 2.27m = 16.21m2$ .

2nd building with new roof -  $4.98m \times 3.27m = 16.28m2$ .

Distances (all approximate):