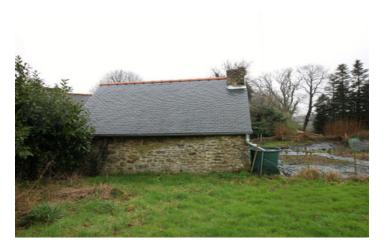

#### 2 old stone buildings for renovation with good sized garden.

## IN BRIEF

This property has great potential for becoming a perfect 'lock up and leave' holiday home. Agreement for the conversion of the buildings to living accommodation and for the connection of the 2 buildings has previously been given by the Mairie but this has now expired and will need to be re-sought, as will formal planning permission. Soil studies have been done to ascertain the suitability of the land for the installation of a septic tank and the second of the 2 buildings has recently benefitted from a new roof - both steps to help with the renovation process. Outside, there is a good sized garden and whilst the property does not have a well, the owners have the right to use the well on a neighbouring property - perfect for tending the garden!

## DESCRIPTION

Property details (all measurements are approximate):

1st building -  $5.81m \times 2.27m = 16.21m2$ .

2nd building with new roof -  $4.98m \times 3.27m = 16.28m2$ .

Distances (all approximate):