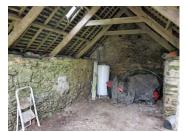

#### 2 old stone buildings for renovation with good sized garden.

## IN BRIEF

This property has great potential for becoming a perfect 'lock up and leave' holiday home. Agreement for the conversion of the buildings to living accommodation and for the connection of the 2 buildings has previously been given by the Mairie but this has now expired and will need to be re-sought, as will formal planning permission. Soil studies have been done to ascertain the suitability of the land for the installation of a septic tank and the second of the 2 buildings has recently benefitted from a new roof - both steps to help with the renovation process. Outside, there is a good sized garden and whilst the property does not have a well, the owners have the right to use the well on a neighbouring property - perfect for tending the garden!

## DESCRIPTION

Property details (all measurements are approximate):

1st building -  $5.81m \times 2.27m = 16.21m2$ .

2nd building with new roof -  $4.98m \times 3.27m = 16.28m2$ .

Distances (all approximate):