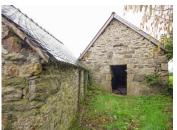

#### 2 old stone buildings for renovation with good sized garden.

## IN BRIEF

This property has great potential for becoming a perfect 'lock up and leave' holiday home. Agreement for the conversion of the buildings to living accommodation and for the connection of the 2 buildings has previously been given by the Mairie but this has now expired and will need to be re-sought, as will formal planning permission. Soil studies have been done to ascertain the suitability of the land for the installation of a septic tank and the second of the 2 buildings has recently benefitted from a new roof - both steps to help with the renovation process. Outside, there is a good sized garden and whilst the property does not have a well, the owners have the right to use the well on a neighbouring property - perfect for tending the garden!

## DESCRIPTION

Property details (all measurements are approximate):

1st building -  $5.81m \times 2.27m = 16.21m2$ .

2nd building with new roof -  $4.98m \times 3.27m = 16.28m2$ .

Distances (all approximate):