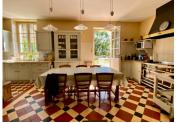

Dining room + dresser: 53 m<sup>2</sup>

Living room: 36 m<sup>2</sup>

Kitchen + service entrance: 30 m<sup>2</sup>

Smoking room: 9 m<sup>2</sup>

Sacristy: 12 m<sup>2</sup>

Chapel: 31 m<sup>2</sup>

Gallery: 18 m<sup>2</sup>