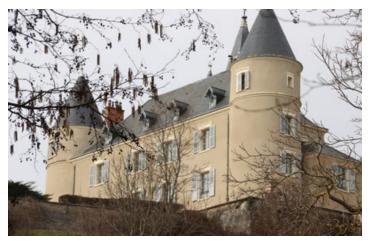

# Gillonay (38) Between Lyon and Geneva Castle restored by the Compagnons du Devoir with a panoramic view

#### IN BRIEF

The Chateau de Pointières dating from the sixteenth century welcomed the knight and military leader Pierre Terrail de Bayard and the famous composer Hector Berlioz. This property of 500 m<sup>2</sup> plus 140 m<sup>2</sup> of convertible attic is in the heart of a wooded area of 34Ha, part of which is on agricultural lease. On the ground floor, the living room, dining room, gallery, smoking room and kitchen directly overlook the terrace and its stunning views. A small chapel with its sacristy brings a unique character to this property. Access to the first floor is by a spiral staircase or by the elevator to the 3 bedrooms, 3 bathrooms and the office. The second floor has 6 bedrooms, a boudoir and 2 bathrooms. 640 m<sup>2</sup> of outbuildings, including: a caretaker's house, a wood oven, a stable, a greenhouse, a barn, a vaulted cellar, a wine press and a chicken coop. Less than an hour from Lyon, 10 minutes...

### DESCRIPTION

Before crossing the large entrance gate, you will discover a beautiful stone fountain intended for the Pilgrims of the Compostela paths.

As soon as you enter the Château de Pointhières, you are immediately seduced by its large garden overlooking the Bièvres valley and this exceptional panoramic view of the Alps, the Chartreuse and the Vercors. At the back of the building, a pond with water jets adorns the inner courtyard.