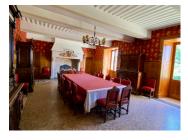

Dining room + dresser: 53 m<sup>2</sup>

Living room: 36 m<sup>2</sup>

Kitchen + service entrance: 30 m<sup>2</sup>

Smoking room: 9 m<sup>2</sup>

Sacristy: 12 m<sup>2</sup>

Chapel: 31 m<sup>2</sup>

Gallery: 18 m<sup>2</sup>