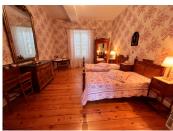

Laundry room: 11 m<sup>2</sup>

First level 159 m<sup>2</sup>:

Bedroom 1: 13 m<sup>2</sup>

Bedroom 2: 17 m<sup>2</sup>

Bedroom 3: 16 m<sup>2</sup>

Bedroom 4: 22 m<sup>2</sup>

Small living room + library: 32 m<sup>2</sup>