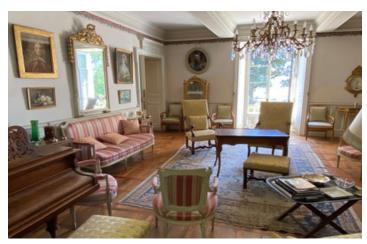

Dining room + dresser: 53 m<sup>2</sup>

Living room: 36 m<sup>2</sup>

Kitchen + service entrance: 30 m<sup>2</sup>

Smoking room: 9 m<sup>2</sup>

Sacristy: 12 m<sup>2</sup>

Chapel: 31 m<sup>2</sup>

Gallery: 18 m<sup>2</sup>