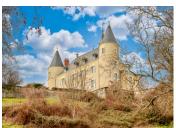

# Gillonay (38) Between Lyon and Geneva Castle restored by the Compagnons du Devoir with a panoramic view

#### IN BRIEF

The Chateau de Pointières dating from the sixteenth century welcomed the knight and military leader Pierre Terrail de Bayard and the famous composer Hector Berlioz. This property of 500 m<sup>2</sup> plus 140 m<sup>2</sup> of convertible attic is in the heart of a wooded area of 34Ha, part of which is on agricultural lease. On the ground floor, the living room, dining room, gallery, smoking room and kitchen directly overlook the terrace and its stunning views. A small chapel with its sacristy brings a unique character to this property. Access to the first floor is by a spiral staircase or by the elevator to the 3 bedrooms, 3 bathrooms and the office. The second floor has 6 bedrooms, a boudoir and 2 bathrooms. 640 m<sup>2</sup> of outbuildings, including: a caretaker's house, a wood oven, a stable, a greenhouse, a barn, a vaulted cellar, a wine press and a chicken coop. Less than an hour from Lyon, 10 minutes...

### DESCRIPTION

Before crossing the large entrance gate, you will discover a beautiful stone fountain intended for the Pilgrims of the Compostela paths.

As soon as you enter the Château de Pointhières, you are immediately seduced by its large garden overlooking the Bièvres valley and this exceptional panoramic view of the Alps, the Chartreuse and the Vercors. At the back of the building, a pond with water jets adorns the inner courtyard.