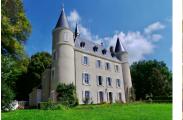

# Gillonay (38) Between Lyon and Geneva Castle restored by the Compagnons du Devoir with a panoramic view

#### IN BRIEF

The Chateau de Pointières dating from the sixteenth century welcomed the knight and military leader Pierre Terrail de Bayard and the famous composer Hector Berlioz. This property of 500 m<sup>2</sup> plus 140 m<sup>2</sup> of convertible attic is in the heart of a wooded area of 34Ha, part of which is on agricultural lease. On the ground floor, the living room, dining room, gallery, smoking room and kitchen directly overlook the terrace and its stunning views. A small chapel with its sacristy brings a unique character to this property. Access to the first floor is by a spiral staircase or by the elevator to the 3 bedrooms, 3 bathrooms and the office. The second floor has 6 bedrooms, a boudoir and 2 bathrooms. 640 m<sup>2</sup> of outbuildings, including: a caretaker's house, a wood oven, a stable, a greenhouse, a barn, a vaulted cellar, a wine press and a chicken coop. Less than an hour from Lyon, 10 minutes...

### DESCRIPTION

Before crossing the large entrance gate, you will discover a beautiful stone fountain intended for the Pilgrims of the Compostela paths.

As soon as you enter the Château de Pointhières, you are immediately seduced by its large garden overlooking the Bièvres valley and this exceptional panoramic view of the Alps, the Chartreuse and the Vercors. At the back of the building, a pond with water jets adorns the inner courtyard.