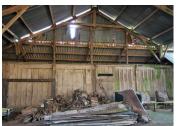

#### IN BRIEF

If you are looking for somewhere to establish your artisan activities or if you are simply interested in working with wood or other materials, then this could be the property you've been looking for! Boasting a large covered work space of over 200m2, there is also an attached workshop of just over 70m2. One end of the covered work space, including the roof, needs renovation but there is still a large portion with an intact roof., which is completely dry. There is water and electricity on site but these connections will need to checked. Next to the barn, there is an old stone cottage which is now in ruins. However, planning permission has previously been granted to convert this building into accommodation. Having expired, living permission would need to be sought again. Situated a short distance from the barn, there is a beautiful wooded area which would provide...

#### DESCRIPTION

Property details (all measurements are approximate):

Small outbuilding attached to workshop, which is divided into 2:

1st part with door through to workshop - 7.47m2. 2nd part with hayrack - 8.55m2.