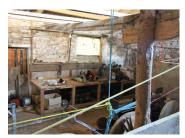

#### IN BRIEF

If you are looking for somewhere to establish your artisan activities or if you are simply interested in working with wood or other materials, then this could be the property you've been looking for! Boasting a large covered work space of over 200m2, there is also an attached workshop of just over 70m2. One end of the covered work space, including the roof, needs renovation but there is still a large portion with an intact roof., which is completely dry. There is water and electricity on site but these connections will need to checked. Next to the barn, there is an old stone cottage which is now in ruins. However, planning permission has previously been granted to convert this building into accommodation. Having expired, living permission would need to be sought again. Situated a short distance from the barn, there is a beautiful wooded area which would provide...

#### DESCRIPTION

Property details (all measurements are approximate):

Small outbuilding attached to workshop, which is divided into 2:

1st part with door through to workshop - 7.47m2. 2nd part with hayrack - 8.55m2.