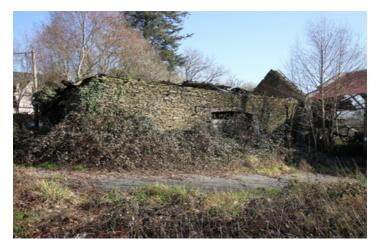

#### IN BRIEF

If you are looking for somewhere to establish your artisan activities or if you are simply interested in working with wood or other materials, then this could be the property you've been looking for! Boasting a large covered work space of over 200m2, there is also an attached workshop of just over 70m2. One end of the covered work space, including the roof, needs renovation but there is still a large portion with an intact roof., which is completely dry. There is water and electricity on site but these connections will need to checked. Next to the barn, there is an old stone cottage which is now in ruins. However, planning permission has previously been granted to convert this building into accommodation. Having expired, living permission would need to be sought again. Situated a short distance from the barn, there is a beautiful wooded area which would provide...

#### DESCRIPTION

Property details (all measurements are approximate):

Small outbuilding attached to workshop, which is divided into 2:

1st part with door through to workshop - 7.47m2. 2nd part with hayrack - 8.55m2.

Covered working space of barn -  $14.19m \times 15.41m$  = 218.66m2.

Workshop area -  $12.91 \text{ m} \times 5.66 \text{ m} = 73.07 \text{ m}2.$ 

Distances (all approximate):

Châteauneuf du Faou - 4.9kms. Spezet - 8.9kms. Châteaulin - 28.6kms. Brest airport - 70.5kms. Roscoff ferry port - 75.1kms.