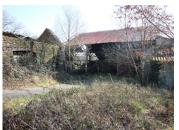

#### IN BRIEF

If you are looking for somewhere to establish your artisan activities or if you are simply interested in working with wood or other materials, then this could be the property you've been looking for! Boasting a large covered work space of over 200m2, there is also an attached workshop of just over 70m2. One end of the covered work space, including the roof, needs renovation but there is still a large portion with an intact roof., which is completely dry. There is water and electricity on site but these connections will need to checked. Next to the barn, there is an old stone cottage which is now in ruins. However, planning permission has previously been granted to convert this building into accommodation. Having expired, living permission would need to be sought again. Situated a short distance from the barn, there is a beautiful wooded area which would provide...