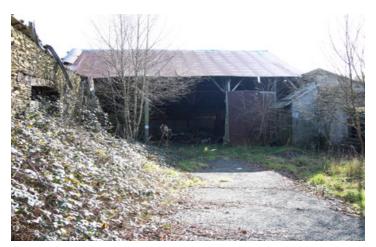

#### IN BRIEF

If you are looking for somewhere to establish your artisan activities or if you are simply interested in working with wood or other materials, then this could be the property you've been looking for! Boasting a large covered work space of over 200m2, there is also an attached workshop of just over 70m2. One end of the covered work space, including the roof, needs renovation but there is still a large portion with an intact roof., which is completely dry. There is water and electricity on site but these connections will need to checked. Next to the barn, there is an old stone cottage which is now in ruins. However, planning permission has previously been granted to convert this building into accommodation. Having expired, living permission would need to be sought again. Situated a short distance from the barn, there is a beautiful wooded area which would provide...

Covered working space of barn -  $14.19m \times 15.41m$  = 218.66m2.

Workshop area -  $12.91 \text{ m} \times 5.66 \text{ m} = 73.07 \text{ m}2.$ 

Distances (all approximate):

Châteauneuf du Faou - 4.9kms. Spezet - 8.9kms. Châteaulin - 28.6kms. Brest airport - 70.5kms. Roscoff ferry port - 75.1kms.