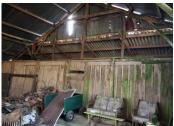

#### IN BRIEF

If you are looking for somewhere to establish your artisan activities or if you are simply interested in working with wood or other materials, then this could be the property you've been looking for! Boasting a large covered work space of over 200m2, there is also an attached workshop of just over 70m2. One end of the covered work space, including the roof, needs renovation but there is still a large portion with an intact roof., which is completely dry. There is water and electricity on site but these connections will need to checked. Next to the barn, there is an old stone cottage which is now in ruins. However, planning permission has previously been granted to convert this building into accommodation. Having expired, living permission would need to be sought again. Situated a short distance from the barn, there is a beautiful wooded area which would provide...

Covered working space of barn -  $14.19m \times 15.41m$  = 218.66m2.

Workshop area -  $12.91 \text{ m} \times 5.66 \text{ m} = 73.07 \text{ m}2.$ 

Distances (all approximate):

Châteauneuf du Faou - 4.9kms. Spezet - 8.9kms. Châteaulin - 28.6kms. Brest airport - 70.5kms. Roscoff ferry port - 75.1kms.