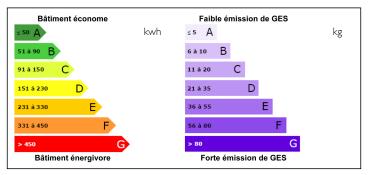

Price: 104 000 EUR agency fees to be paid by the seller

#### Massive potential, house, apartment, shop, studio, buildable land to renovate. Visit and make an offer.













### ENERGY - DPE



# INFORMATION

| Town:       | Valentine     |
|-------------|---------------|
| Department: | Haute-Garonne |
| Bed:        | 7             |
| Bath:       | 2             |
| Floor:      | 380 m2        |
| Plot Size:  | 425 m2        |
|             |               |

## IN BRIEF

A large property partially in need of renovation with business potential. Lots of possibilities subject to planning permission including \* Shop with family home and renatal property with garden/parking \* Bed and breakfast, apartment or gite to rent and family home \* Rental property with different options \* Snack bar with outside seating, family home and rental The options are huge and varied. Part of the property is habitable now and the rest can be whatever shaped into form of home. accommodation or bus