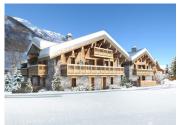

## DESCRIPTION

Designed by a reputable developer, this exciting new build project is named "Naos 1570" consisting of 10 high end piste-side ski apartments and chalets ranging from 100 sqm to 264 sqm between 3 to 6 bedrooms. Each apartment is sold with private parking in an underground secure garage. This development is a rare opportunity to invest in a ski-property in a picturesque, mountain village offering excellent access to the world renowned 3 Valley ski area and it's 600km of ski slopes... Where alpine authenticity meets a world class mountain playground!

The authentic stone and wood façades allow these 3 chalets, divided into 10 properties, to blend in perfectly with the surrounding village environment. The constructors of the development have extensive experience in realising projects throughout the ski resorts and the French Alps and strive to create residences with elegant architecture in harmony with their environment.