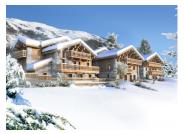

## DESCRIPTION

Designed by a reputable developer, this exciting new build project is named "Naos 1570" consisting of 10 high end piste-side ski apartments and chalets ranging from 100 sqm to 264 sqm between 3 to 6 bedrooms. Each apartment is sold with private parking in an underground secure garage. This development is a rare opportunity to invest in a ski-property in a picturesque, mountain village offering excellent access to the world renowned 3 Valley ski area and it's 600km of ski slopes... Where alpine authenticity meets a world class mountain playground!

These chalets and apartments are designed to achieve a unique high-end development, be it in the features, the views, or the location. Combining modernity with authentic, mountain architecture this new build ski development is in a fantastic location just a few steps from the chair lift which whisks you to the ski resort of Les Menuires within 7 minutes.

The authentic stone and wood façades allow these 3 chalets, divided into 10 properties, to blend in perfectly with the surrounding village environment. The constructors of the development have extensive experience in realising projects throughout the ski resorts and the French Alps and strive to create residences with elegant architecture in harmony with their environment.