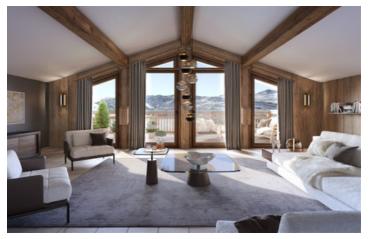

## DESCRIPTION

Designed by a reputable developer, this exciting new build project is named "Naos 1570" consisting of 10 high end piste-side ski apartments and chalets ranging from 100 sqm to 264 sqm between 3 to 6 bedrooms. Each apartment is sold with private parking in an underground secure garage. This development is a rare opportunity to invest in a ski-property in a picturesque, mountain village offering excellent access to the world renowned 3 Valley ski area and it's 600km of ski slopes... Where alpine authenticity meets a world class mountain playground!

These chalets and apartments are designed to achieve a unique high-end development, be it in the features, the views, or the location. Combining modernity with authentic, mountain architecture this new build ski development is in a fantastic location just a few steps from the chair lift which whisks you to the ski resort of Les Menuires within 7 minutes.

The authentic stone and wood façades allow these 3 chalets, divided into 10 properties, to blend in perfectly with the surrounding village environment. The constructors of the development have extensive experience in realising projects throughout the ski resorts and the French Alps and strive to create residences with elegant architecture in harmony with their environment.