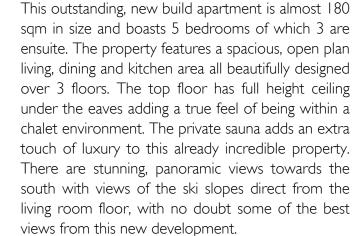

## INFORMATION

Town: Saint-Martin-de-Belleville

Department: Savoie

Bed: 5

Bath: 4

Floor: 179.8 m<sup>2</sup>

Outside Space: 20 m2