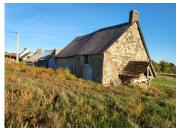

### IN BRIEF

Former bread oven with outbuildings in stone to renovate in just under half an acre. Rural hamlet location around 4km from popular Barenton where you find all amenities. Huge potential to create a beautiful family home. Being sold with outline planning/change of use to convert to a house. Coast less than an hour. St Malo and Rennes airport around 104km. Mont St Michel 60km. Ferry Caen 98km.

### DESCRIPTION

Accessed from a country lane, the potential of this rénovation is clear to see. The setting is a quiet hamlet with a neighbour to the side and behind, but unspoilt views over rolling countryside to the front. Services are not currently connected, but are easily accessible. This is an ideal opportunity to create a comfortable home. A great project to get your teeth into, but not for the faint hearted. This a total renovation in a superb location.