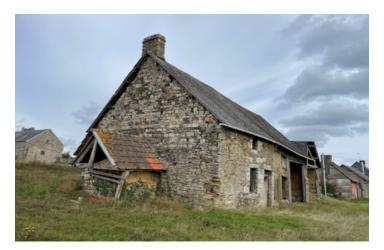

### IN BRIEF

Former bread oven with outbuildings in stone to renovate in just under half an acre. Rural hamlet location around 4km from popular Barenton where you find all amenities. Huge potential to create a beautiful family home. Being sold with outline planning/change of use to convert to a house. Coast less than an hour. St Malo and Rennes airport around 104km. Mont St Michel 60km. Ferry Caen 98km.

### DESCRIPTION

Accessed from a country lane, the potential of this rénovation is clear to see. The setting is a quiet hamlet with a neighbour to the side and behind, but unspoilt views over rolling countryside to the front. Services are not currently connected, but are easily accessible. This is an ideal opportunity to create a comfortable home. A great project to get your teeth into, but not for the faint hearted. This a total renovation in a superb location.