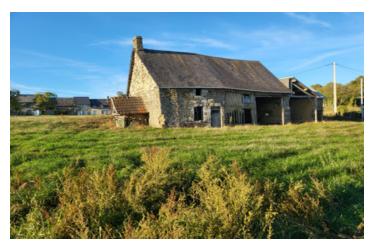

### IN BRIEF

Former bread oven with outbuildings in stone to renovate in just under half an acre. Rural hamlet location around 4km from popular Barenton where you find all amenities. Huge potential to create a beautiful family home. Being sold with outline planning/change of use to convert to a house. Coast less than an hour. St Malo and Rennes airport around 104km. Mont St Michel 60km. Ferry Caen 98km.

### DESCRIPTION

Accessed from a country lane, the potential of this rénovation is clear to see. The setting is a quiet hamlet with a neighbour to the side and behind, but unspoilt views over rolling countryside to the front. Services are not currently connected, but are easily accessible. This is an ideal opportunity to create a comfortable home. A great project to get your teeth into, but not for the faint hearted. This a total renovation in a superb location.