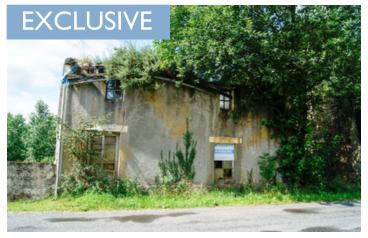

Ref: A08663

Price: 20 000 EUR

agency fees to be paid by the seller

Ruin for total renovation with land, in a small hamlet not far from L'Absie. CU obtained.

### IN BRIEF

Old cottage needing full renovation, possibility to extend by 40m<sup>2</sup>. Views over farmland. L'Absie has all the basic amenities - shops, restaurants, schools, etc. The medieval town of Parthenay is only 29km away with full range of shops, etc La Rochelle with it's beaches 84km while the nearest airport is at Poitiers 77kms.

### DESCRIPTION

Old cottage needing full renovation, possibility to extend by  $40m^2$ . Views over farmland.

L'Absie has all the basic amenities - shops, restaurants, schools, etc. The medieval town of Parthenay is only 29km away with full range of shops, etc La Rochelle with it's beaches 84km while the nearest airport is at Poitiers 77kms.