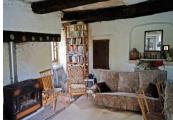

#### DESCRIPTION

This is a typical Quercy small stone house located beside a quiet access track. Entrance to the house is via a staircase into a salon (21.8 m2) Large fireplace with wood burning stove. Kitchen (18.4 m2) Door to terrace with pergola