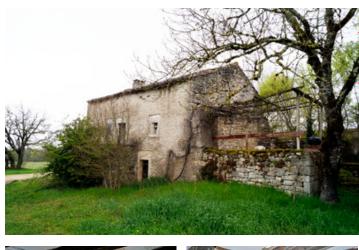

## IN BRIEF

"UNDER OFFER " This is a small country cottage in a secluded location. It has been used as a holiday home for many years and requires a full renovation after which it will present a delightful place to relax from the daily stresses of city life, or as a small starter home in the heart of the countryside. Th property comprises a salon, kitchen, two bedrooms and a bathroom, all of which need to be renovated. thre are two cellars below the house which make useful storage space. There is also a good sized terrace where you could enjoy an al fresco meal in th summer. There is one outbuilding that is currently used as a garage for two cars. There is a small garden space between the house and the access road, and beside the garage, all of which is easily maintained. It is understood that this house was used as...

#### DESCRIPTION

This is a typical Quercy small stone house located beside a quiet access track. Entrance to the house is via a staircase into a salon (21.8 m2) Large fireplace with wood burning stove. Kitchen (18.4 m2) Door to terrace with pergola

Externally, a small amount of land comes with the property beside the track. On the opposite side the garage sits upon a second small plot of land

The house is in need of a full renovation although it is fitted with double glazing, but does have the potential to be a lovely hideaway in a quiet hamlet.