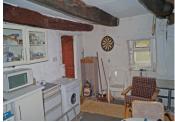

over. Shower cubicle below staircase Staircase from kitchen to first floor. Bedroom 1 (13.7m2) Velux window, Bedroom 2 Velux window (14.2m2) Bathroom and WC (3.6m2) access to loft space (6.m2)

Two good sized cellars are located below the house