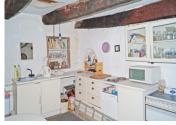

#### DESCRIPTION

This is a typical Quercy small stone house located beside a quiet access track. Entrance to the house is via a staircase into a salon (21.8 m2) Large fireplace with wood burning stove. Kitchen (18.4 m2) Door to terrace with pergola