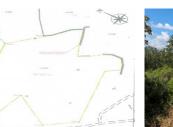

## INFORMATION

Town: Sanilhac-Sagriès

Department: Gard

Bed: 0

Bath: 0

Floor: 0 m2

Plot Size: 7617 m2

## IN BRIEF

Good opportunity for non constructible land in the garrigues 5km from Uzès.

## **DESCRIPTION**

For sale leisure ground

- not constructible
- flat
- with oak trees in "garrigues"
- on side of track
- without servitude
- in non-floodable zone
- 5km from Uzès direction Nîmes.

-----